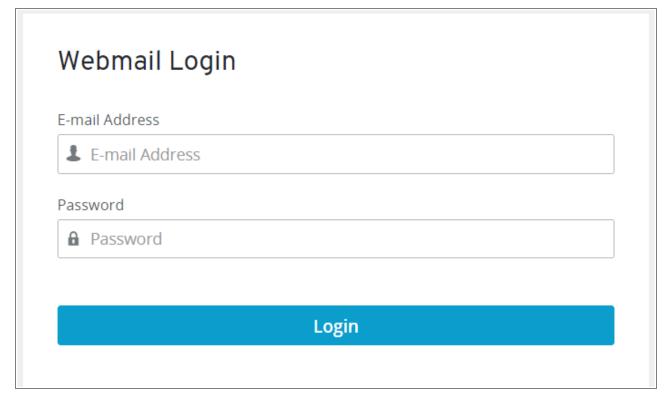

# **Accessing Webmail**

- 1. Use your web browser to navigate to <a href="https://mail.ionos.com/">https://mail.ionos.com/</a>
- 2. Input the email address and password and click login. If you have forgotten your password please follow our password recovery procedures at <a href="https://help.webstupet.com/assets/files/Recover%20Password.pdf">https://help.webstupet.com/assets/files/Recover%20Password.pdf</a>

3. Sometimes you may see promotional items from 1and1. If you select these services, you will incur additional charges. If you do want the additional services, we'd rather you contact <a href="mailto:support@webstupet.com">support@webstupet.com</a> for a quote.