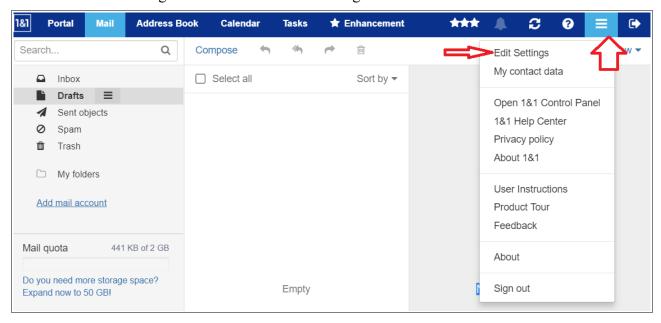

## **Change Your Password**

- 1. Log onto your account using webmail.
- 2. Click the hamburger menu and select edit settings.

3. On the settings screen select change password.

WebStupet Management, LLC

Email: Support@WebStupet.com