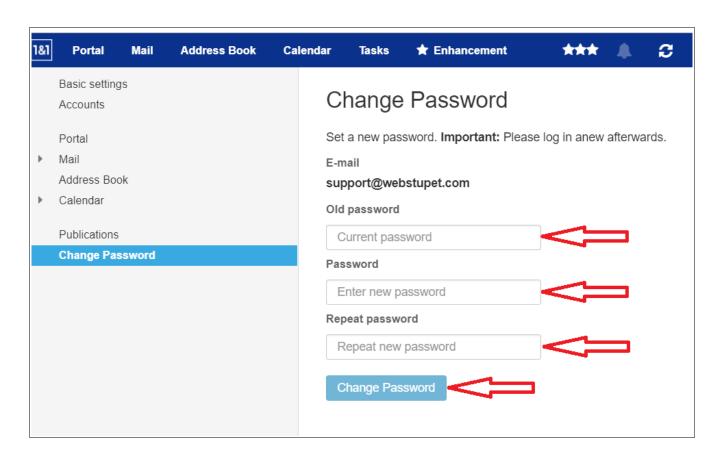

## **Change Your Password**

- 1. Log onto your account using webmail.
- 2. Click the hamburger menu and select edit settings.

3. On the settings screen select change password.

WebStupet Management, LLC

Email: Support@WebStupet.com

## WebMail page 4 of 4

4. On the change password screen input your current password, password, and repeat password. Then click the "Change Password" button.