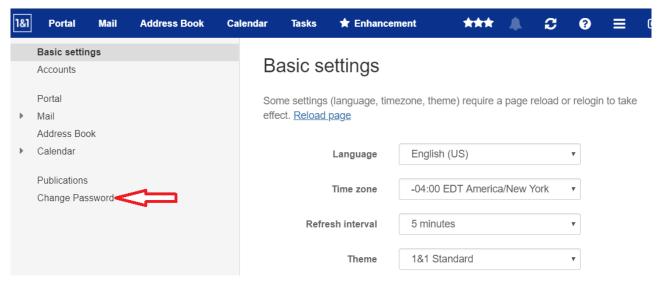

## **Change Your Password**

- 1. Log onto your account using webmail.
- 2. Click the hamburger menu and select edit settings.

3. On the settings screen select change password.

WebStupet Management, LLC

Email: Support@WebStupet.com

## WebMail page 4 of 4

4. On the change password screen input your current password, password, and repeat password. Then click the "Change Password" button.